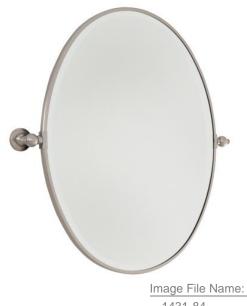

#### Item #:

1431-84

Product Family Name: **Pivoting Mirrors** Category: Mirrors

Certification

Patents

Notes: 24"W Max. UPC Code: 747396073897 Finish:

Category Type: Mirror

1431-84--1377121171.jpg

# **MEASUREMENTS**

| Width:<br>19.5     | Length:             | Height:<br>24.5                | Extension:<br>3.25  |
|--------------------|---------------------|--------------------------------|---------------------|
| Height Adjustable: | Min Overall Height: | Max Overall Height:            | Slope:<br>No        |
| Wire Length:       | Chain Length:       | Safety Cable<br>Included<br>No | Net Weight<br>25.00 |
| Canopy Width:      | Canopy Height:      | Canopy Length:                 |                     |
| Backplate Width:   | Backplate Height:   | Center to Top:                 | Center to Bottom:   |