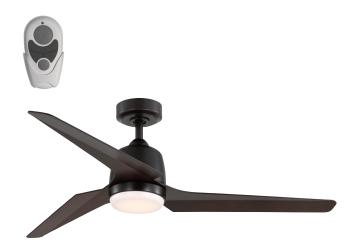

### **Description:**

Upshur Collection 52 in. Antique Bronze Transitional Ceiling Fan with LED Light Kit

### **Specifications:**

- Frosted White Acrylic Round
- Dimmable to 10% brightness (See Dimming Notes)
- Canopy covers a standard 4" recessed outlet box: 6.31 in W., 2.06 in ht., 6.31 in depth
- Mounting Bracket
- + 80 in of wire supplied