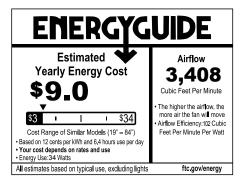

#### **Performance:**

| Number of Modules      | 1                                  |
|------------------------|------------------------------------|
| Input Power            | 18 W                               |
| Input Voltage          | 120/277 VAC                        |
| Input Frequency        | 60 Hz                              |
| Lumens/LPW (Delivered) | 1,450/80.56 (LM-79)                |
| ССТ                    | 3000 K                             |
| CRI                    | 90 CRI                             |
| Life (hours)           | 54000 (L70/TM-21)                  |
| EMI/RFI                | FCC Title 47, Part 15, Class B     |
| Warranty               | Limited Lifetime Warranty          |
| Labels                 | ETL Damp Location Listed           |
|                        | Meets California Title 24 JA8-2019 |
|                        | AC motor                           |