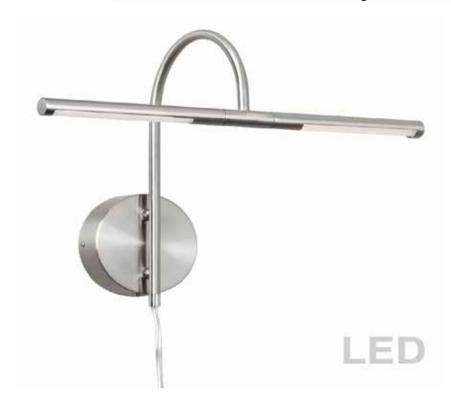

## PICLED-152-SC - 6W Picture Light, Satin Chrome Finish

## 6W LED Picture Light Satin Chrome Finish

| Height<br>Width/Length<br>Depth<br>Weight                                | 12.75<br>17.5<br>8.5<br>2              | No. of Bulbs<br>LED Compatible<br>Total Wattage | 2<br>Integrated LED<br>6         |
|--------------------------------------------------------------------------|----------------------------------------|-------------------------------------------------|----------------------------------|
| Body Material<br>Finish/Color<br>Type of Finish                          | Metal<br>Satin Chrome<br>Electroplated |                                                 |                                  |
| Bulb 1 Amount<br>Bulb 1 Base Type<br>Bulb 1 Max Watt.<br>Bulb 1 Included | 2<br>LED<br>3<br>Yes                   | Rated For<br>Voltage<br>Approval                | Dry<br>120V<br>cUL or equivalent |
| Bulb 1 Lumens<br>Bulb 1 CRI                                              | 250<br>80+                             | Warranty<br>Instal Position                     | 5 Years<br>Wall                  |