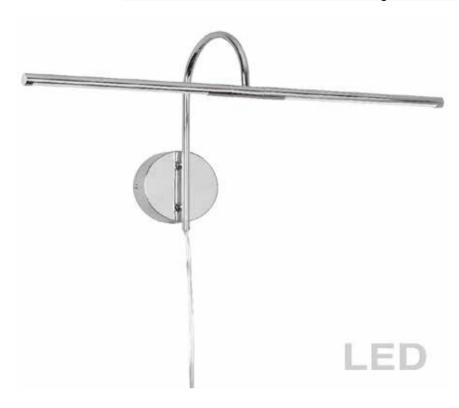

## PICLED-242-PC - 10W Picture Light Polished Chrome

## 10W LED Picture Light Polished Chrome Finish

| Height<br>Width/Length<br>Depth<br>Weight                                                | 12.75<br>25.5<br>8.5<br>2                 | No. of Bulbs<br>LED Compatible<br>Total Wattage                 | 2<br>Integrated LED<br>10                           |
|------------------------------------------------------------------------------------------|-------------------------------------------|-----------------------------------------------------------------|-----------------------------------------------------|
| Body Material<br>Finish/Color<br>Type of Finish                                          | Metal<br>Polished Chrome<br>Electroplated |                                                                 |                                                     |
| Bulb 1 Amount Bulb 1 Base Type Bulb 1 Max Watt. Bulb 1 Included Bulb 1 Lumens Bulb 1 CRI | 2<br>LED<br>5<br>Yes<br>450<br>80+        | Rated For<br>Voltage<br>Approval<br>Warranty<br>Instal Position | Dry<br>120V<br>cUL or equivalent<br>5 Years<br>Wall |